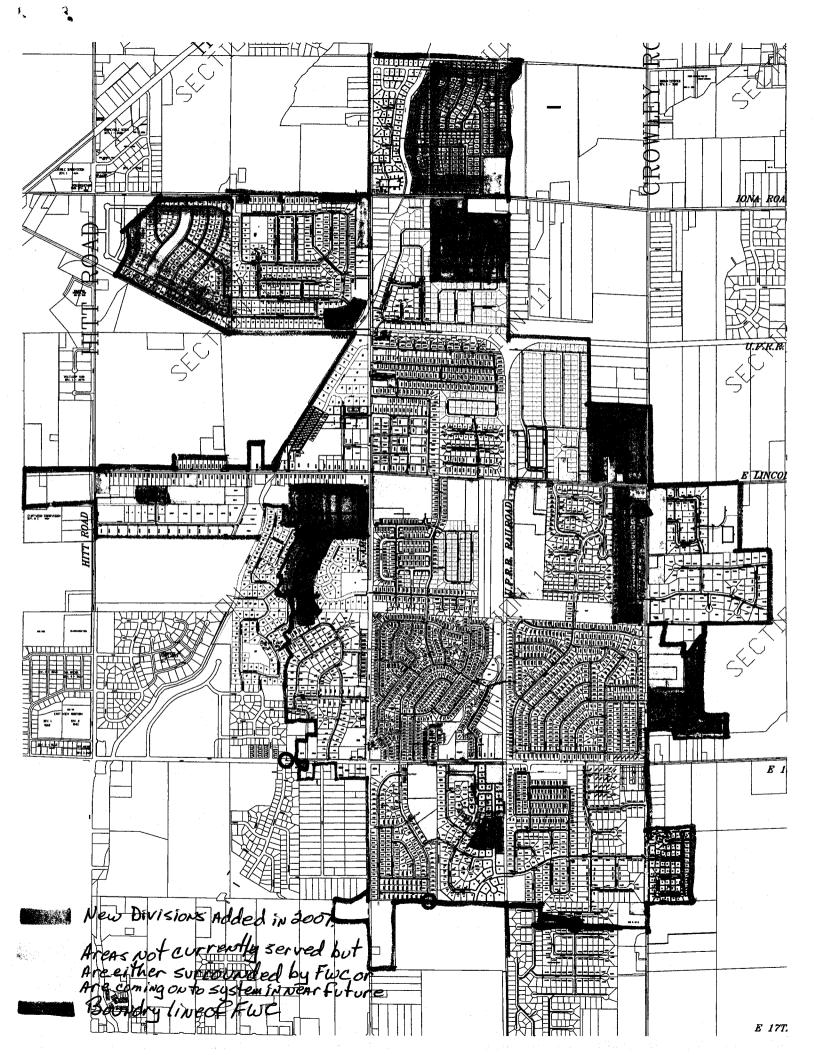

### **COMPANY INFORMATION**

| 1 Give full name of utility                                         | Falls Water Co., Inc.                  |                                       |
|---------------------------------------------------------------------|----------------------------------------|---------------------------------------|
| Telephone Area Code                                                 | (208) 522-1300                         |                                       |
| E-mail address                                                      | scott1@fallswater.com                  |                                       |
| 2 Date of Organization                                              | 1/9/1959                               |                                       |
| 3 Organized under the laws of the state of                          | Idaho                                  | · · · · · · · · · · · · · · · · · · · |
| 4 Address of Principal Office (number & street                      | ) 1770 Sabin Drive                     |                                       |
| 5 P.O. Box (if applicable)                                          |                                        |                                       |
| 6 City                                                              | Idaho Falls                            |                                       |
| 7 State                                                             | Idaho                                  |                                       |
| 3 Zip Code                                                          | 83406                                  |                                       |
| Organization (proprietor, partnership, corp.)                       | Corporation                            |                                       |
| Towns, Counties served                                              | Bonneville County and portions of      | Ammon, Idaho                          |
|                                                                     |                                        |                                       |
|                                                                     |                                        |                                       |
| 1 Are there any affiliated companies?                               | No                                     |                                       |
| If yes, attach a list with names, addresse                          | s & descriptions. Explain any servic   | es                                    |
| provided to the utility.                                            |                                        |                                       |
| 2 Contact Information                                               | Name                                   | Phone No.                             |
| President (Owner)                                                   | Brent Johnson                          | 208-681-5335                          |
| Vice President                                                      | Jay Johnson                            | 208-589-4560                          |
| Secretary                                                           | Paul Johnson                           | 208-709-7160                          |
| General Manager                                                     | K. Scott Bruce                         | 208-522-1300                          |
| Complaints or Billing                                               | K. Scott Bruce                         | 208-522-1300                          |
| Engineering                                                         | Tony Wise                              | 208-522-1300                          |
| Emergency Service                                                   | Tony Wise                              | 208-522-1300                          |
| Accounting                                                          | K. Scott Bruce                         | 208-522-1300                          |
| 3 Were any water systems acquired during the                        | e year or any additions/deletions made |                                       |
| to the service area during the year?                                |                                        | Yes                                   |
| If yes, attach a list with names, addresse provided to the utility. | s & descriptions. Explain any servic   | ees                                   |
| 4 Where are the Company's books and record                          | s kept?                                |                                       |
| Street Address                                                      | 1770 Sabin Drive                       |                                       |
| City                                                                | Idaho Falls                            |                                       |
| State                                                               | Idaho                                  |                                       |
|                                                                     |                                        |                                       |